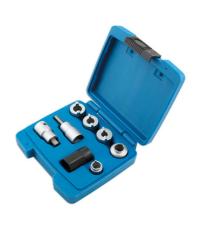

## Strut Nut Kit 8pc

A comprehensive 8 piece set of suspension strut top nut tools that cover a large range of applications. Includes special top nut sockets and bits designed to allow removal and refitting of springs and struts. The kit also includes 2 strut clamp expanders which allow the bottom clamp to be locked open for easy removal and replacement of the strut from and to the hub.

## **Additional Information**

- 6 special strut nut sockets designed to allow the strut nut to be loosened while a suitable hex key holds the strut damper shaft.
- · Includes Mercedes-Benz and VW Group specific strut nut tool.
- Socket blade sizes to suit strut nuts with cross grooves from 3.5mm up.
- 2 x hub to strut clamp expanders (1/2" drive).
- Use with 22mm and 16mm spanners.