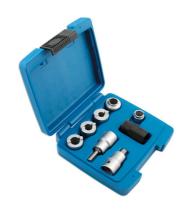

## Strut Nut Kit 8pc

A comprehensive 8 piece set of suspension strut top nut tools that cover a large range of applications. Includes special top nut sockets and bits designed to allow removal and refitting of springs and struts. The kit also includes 2 strut clamp expanders which allow the bottom clamp to be locked open for easy removal and replacement of the strut from and to the hub.

## **Additional Information**

- 6 special strut nut sockets designed to allow the strut nut to be loosened while a suitable hex key holds the strut damper shaft.
- · Includes Mercedes-Benz and VW Group specific strut nut tool.
- Socket blade sizes to suit strut nuts with cross grooves from 3.5mm up.
- 2 x hub to strut clamp expanders (1/2" drive).
- Use with 22mm and 16mm spanners.