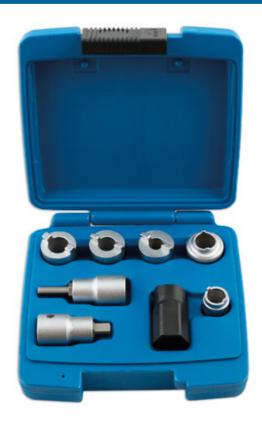

## Strut Nut Kit 8pc

A comprehensive 8 piece set of suspension strut top nut tools that cover a large range of applications. Includes special top nut sockets and bits designed to allow removal and refitting of springs and struts. The kit also includes 2 strut clamp expanders which allow the bottom clamp to be locked open for easy removal and replacement of the strut from and to the hub.

## **Additional Information**

- 6 special strut nut sockets designed to allow the strut nut to be loosened while a suitable hex key holds the strut damper shaft.
- · Includes Mercedes-Benz and VW Group specific strut nut tool.
- Socket blade sizes to suit strut nuts with cross grooves from 3.5mm up.
- 2 x hub to strut clamp expanders (1/2" drive).
- Use with 22mm and 16mm spanners.