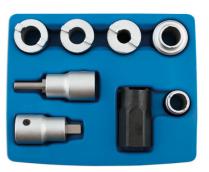

## Strut Nut Kit 8pc

A comprehensive 8 piece set of suspension strut top nut tools that cover a large range of applications. Includes special top nut sockets and bits designed to allow removal and refitting of springs and struts. The kit also includes 2 strut clamp expanders which allow the bottom clamp to be locked open for easy removal and replacement of the strut from and to the hub.

## **Additional Information**

- 6 special strut nut sockets designed to allow the strut nut to be loosened while a suitable hex key holds the strut damper shaft.
- · Includes Mercedes-Benz and VW Group specific strut nut tool.
- Socket blade sizes to suit strut nuts with cross grooves from 3.5mm up.
- 2 x hub to strut clamp expanders (1/2" drive).
- Use with 22mm and 16mm spanners.